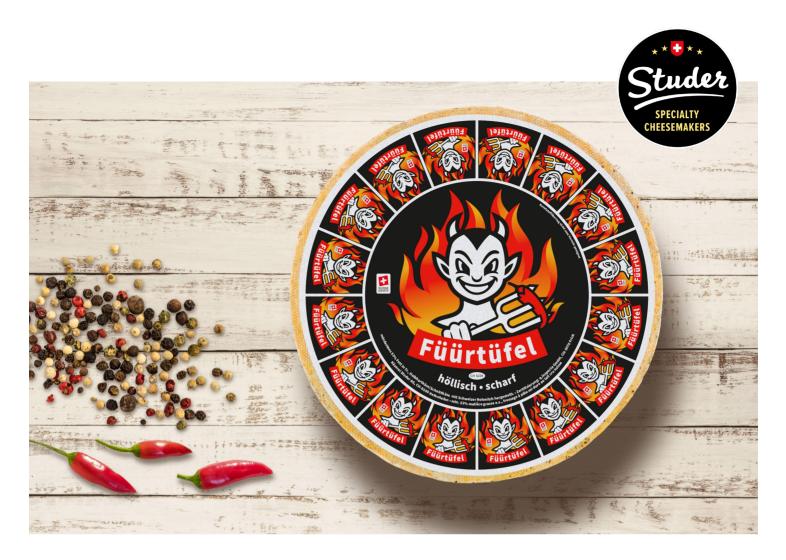

## Füürtüfel devilishly hot and heavenly delicious

"Füürtüfel" is a unique specialty cheese. Ready to take center stage and in no way ordinary. This is a cheese that embodies our master cheesemakers' concentrated passion and expertise. Vibrant and ablaze with personality. A creamy cheese with three varieties of chili and pepper that demands your full attention. Our master cheesemakers' inventiveness knows no bounds. The best bit: "Füürtüfel" unites the fiery heat of chili peppers and pepper with a heavenly silkiness. A spice-packed cheese in a league of its own!

## Description

Swiss semi hard/sliced cheese made with raw milk

maturation period circa 3 months

evilishly hot, heavenly delicious

naturally smear-ripened

wheels with Ø 30cm, height 8-9cm

approx. 6 – 7kg

at least 53% fat in dry matter